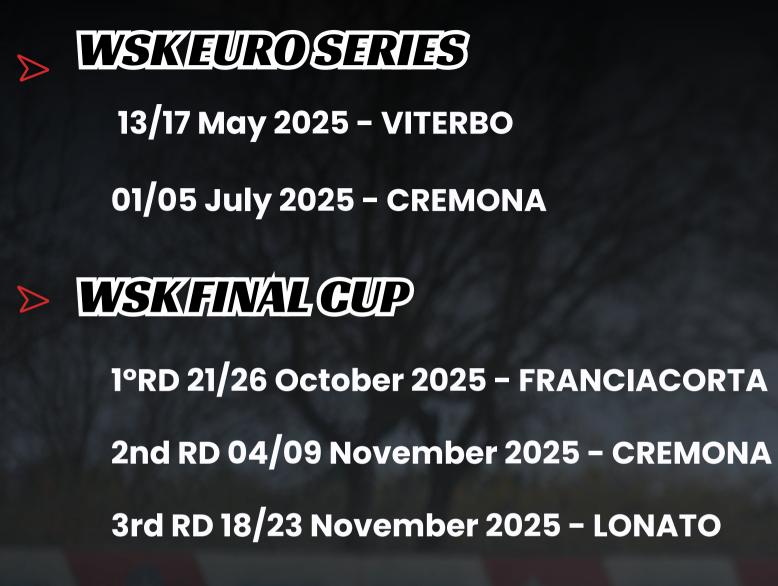

|                        |       | 9:35.632<br>9:36.389  |                    | and an and a second | and the second s |         | 2    |

### 2024 Season Results



DANIELE SCHILLACI 09.00 Warm up - P6 10.50 Final 1 - P8 13.50 Final 2 - P7 **Final Classification - P7** 

Minardi



IN THE **CHAMPIONSHIP RACES** 



20/23 March 2025 - SOUTH GARDA KARTING

### 53rd INDUSTRIES TROPHY

27/30 November 2025 - SOUTH GARDA KARTING





### Season 2025

N SPORT

ITALIAN/ACI/KARTINGCHAMPIONSHIP2025

- **April 13, 2025 UGENTO**
- May 25, 2025 VITERBO
- June 15, 2025 SARNO
- **July 13, 2025 CREMONA**
- September 21, 2024 FRANCIACORTA















### FLAKARTING WORLD CUP

#### 25/28 September 2025 – CREMONA



## Why sponsor Daniele Schillaci? Discover all the benefits for your brand

Exhibition on national and international circuits

1 - Harrison

Reaching a passionate audience

## The Value of Sponsorship

Brand association with values such as:

## PASSION, INNOVATION, DETERMINATION





## **Benefit Sponsorship**

#### **Forehead:**

inner spoiler

#### **Rear:**

rear wing

#### From:

Left and right belly or engine hood

#### Camion e hospitality:

The logo will also be displayed on the truck and in the hospitality areas.

#### **Display in boxes/tents:**

Brand visibility within the team's technical area.





### Kart Visibility

#### Sections available for advertising display

## Partnership e Branding

#### **T